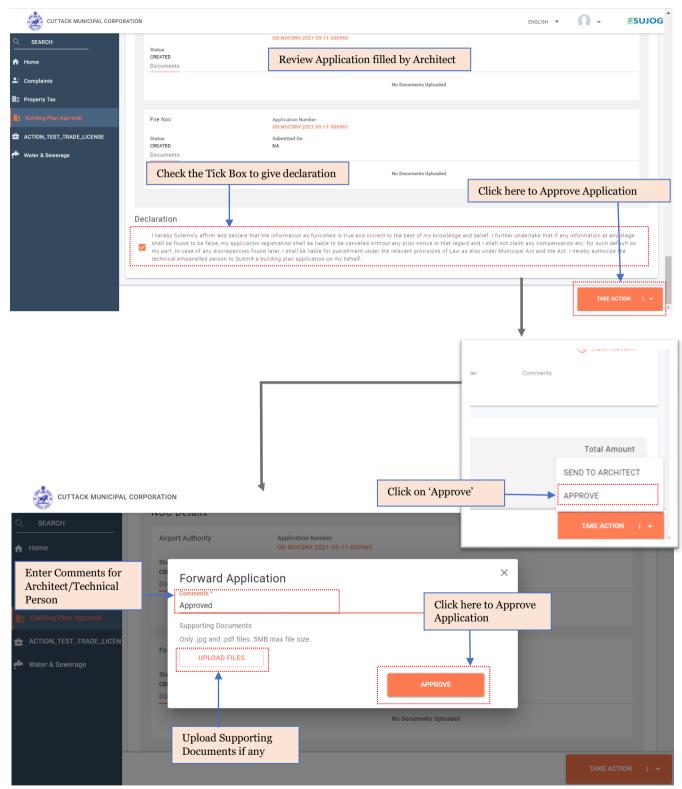

# **3.2** Send Back Application to Architect/Technical Person for Correction

Citizen (Owner) can send the application back to Architect/Technical Person if any changes to the application details are required or if any document uploaded is not correct/missing. In such case, the necessary changes can be incorporated by the Architect/Technical Person on the behalf of the Citizen and the application can be submitted again to the Citizen for his/her approval.

To Send the Application Back please follow the bellow steps

Repeat Steps 1 – 3

Step 4 : Application Detail Page

| CUTTACK MUNICIPAL CORPOR  | ATION                                                       |                                                                                                 |                                      |                                                                                                                                          |
|---------------------------|-------------------------------------------------------------|-------------------------------------------------------------------------------------------------|--------------------------------------|------------------------------------------------------------------------------------------------------------------------------------------|
| Q SEARCH                  | Status                                                      | OD-NOCSRV-2021-05-11-000960                                                                     |                                      |                                                                                                                                          |
| ✿ Home                    | CREATED<br>Documents                                        | Review Application                                                                              | filled by Architect                  |                                                                                                                                          |
| L: Complaints             |                                                             |                                                                                                 | No Documents Uploaded                |                                                                                                                                          |
| E Property Tax            |                                                             |                                                                                                 |                                      |                                                                                                                                          |
| Building Plan Approval    | Fire Noc                                                    | Application Number<br>OD-NOCSRV-2021-05-11-000961                                               |                                      |                                                                                                                                          |
| ACTION_TEST_TRADE_LICENSE | Status<br>CREATED                                           | Submitted On<br>NA                                                                              |                                      |                                                                                                                                          |
| 🏞 Water & Sewerage        | Documents                                                   |                                                                                                 |                                      |                                                                                                                                          |
|                           | Check the Tick Box t                                        | o give declaration                                                                              | No Documents Uploaded                | Click here to Send the Application                                                                                                       |
|                           |                                                             |                                                                                                 |                                      | back to Architect/Technical Person                                                                                                       |
|                           | Declaration                                                 |                                                                                                 |                                      |                                                                                                                                          |
|                           |                                                             |                                                                                                 |                                      | nd belief. I further undertake that if any information at any stage<br>3 and 1 shall not claim any compensation etc. for such default on |
|                           | <ul> <li>my part. In case of any discrepancies f</li> </ul> | ound later, I shall be liable for punishment und<br>t a building plan application on my behalf. | er the relevant provisions of Law as | also under Municipal Act and the Act. I hereby authorize the                                                                             |
|                           |                                                             |                                                                                                 |                                      |                                                                                                                                          |
|                           |                                                             |                                                                                                 |                                      | TAKE ACTION                                                                                                                              |
|                           |                                                             |                                                                                                 |                                      |                                                                                                                                          |
|                           |                                                             |                                                                                                 |                                      |                                                                                                                                          |
|                           |                                                             |                                                                                                 | her                                  | Click on 'Send to                                                                                                                        |
|                           |                                                             |                                                                                                 |                                      | Architect'                                                                                                                               |
|                           |                                                             |                                                                                                 |                                      |                                                                                                                                          |
|                           |                                                             |                                                                                                 |                                      | Total Amount                                                                                                                             |
|                           |                                                             |                                                                                                 |                                      | ·····                                                                                                                                    |
|                           |                                                             |                                                                                                 |                                      | SEND TO ARCHITECT                                                                                                                        |
|                           |                                                             |                                                                                                 |                                      | APPROVE                                                                                                                                  |
|                           |                                                             |                                                                                                 | -                                    | TAKE ACTION                                                                                                                              |
|                           |                                                             |                                                                                                 |                                      | TAKE ACTION                                                                                                                              |

#### Step 4: Send Back Application Confirmation Page