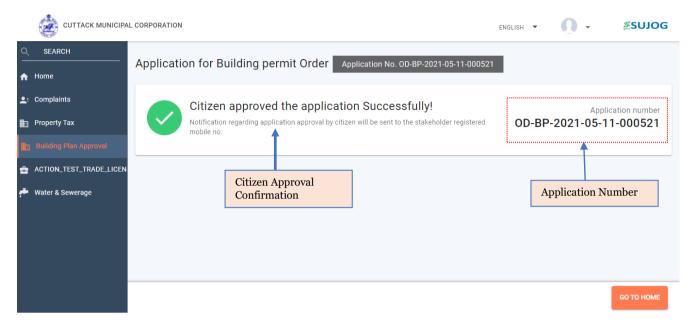

# 3.1 Citizen Approval

After filling the necessary details in the Building Permit application by the Architect/Technical Person, it will be forwarded to the Citizen (Owner) for His/Her review and approval.

Only after getting the approval can the application fee be payed and submitted to the approving authority by the Architect/Technical Person.

Follow the bellow steps to review the building permit application filled by the Architect/Technical Person and to provide Citizen Approval

#### Step 5: Citizen Approval Confirmation Page