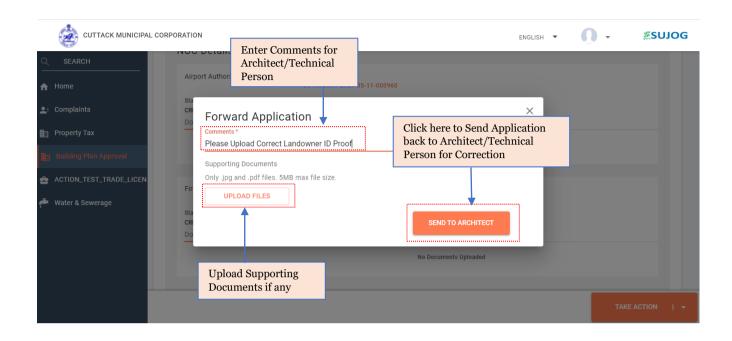

# **3.2** Send Back Application to Architect/Technical Person for Correction

Citizen (Owner) can send the application back to Architect/Technical Person if any changes to the application details are required or if any document uploaded is not correct/missing. In such case, the necessary changes can be incorporated by the Architect/Technical Person on the behalf of the Citizen and the application can be submitted again to the Citizen for his/her approval.

To Send the Application Back please follow the bellow steps

Repeat Steps 1 – 3

Step 4 : Application Detail Page

| CUTTACK MUNICIPAL CORPOR  | ATION                                                       |                                                                                                 |                                      |                                                                                                                                          |
|---------------------------|-------------------------------------------------------------|-------------------------------------------------------------------------------------------------|--------------------------------------|------------------------------------------------------------------------------------------------------------------------------------------|
| Q SEARCH                  | Status                                                      | OD-NOCSRV-2021-05-11-000960                                                                     |                                      |                                                                                                                                          |
| ✿ Home                    | CREATED<br>Documents                                        | Review Application                                                                              | filled by Architect                  |                                                                                                                                          |
| L: Complaints             |                                                             |                                                                                                 | No Documents Uploaded                |                                                                                                                                          |
| E Property Tax            |                                                             |                                                                                                 |                                      |                                                                                                                                          |
| Building Plan Approval    | Fire Noc                                                    | Application Number<br>OD-NOCSRV-2021-05-11-000961                                               |                                      |                                                                                                                                          |
| ACTION_TEST_TRADE_LICENSE | Status<br>CREATED                                           | Submitted On<br>NA                                                                              |                                      |                                                                                                                                          |
| 🏞 Water & Sewerage        | Documents                                                   |                                                                                                 |                                      |                                                                                                                                          |
|                           | Check the Tick Box t                                        | o give declaration                                                                              | No Documents Uploaded                | Click here to Send the Application                                                                                                       |
|                           |                                                             |                                                                                                 |                                      | back to Architect/Technical Person                                                                                                       |
|                           | Declaration                                                 |                                                                                                 |                                      |                                                                                                                                          |
|                           |                                                             |                                                                                                 |                                      | nd belief. I further undertake that if any information at any stage<br>3 and 1 shall not claim any compensation etc. for such default on |
|                           | <ul> <li>my part. In case of any discrepancies f</li> </ul> | ound later, I shall be liable for punishment und<br>t a building plan application on my behalf. | er the relevant provisions of Law as | also under Municipal Act and the Act. I hereby authorize the                                                                             |
|                           |                                                             |                                                                                                 |                                      |                                                                                                                                          |
|                           |                                                             |                                                                                                 |                                      | TAKE ACTION                                                                                                                              |
|                           |                                                             |                                                                                                 |                                      |                                                                                                                                          |
|                           |                                                             |                                                                                                 |                                      |                                                                                                                                          |
|                           |                                                             |                                                                                                 | her                                  | Click on 'Send to                                                                                                                        |
|                           |                                                             |                                                                                                 |                                      | Architect'                                                                                                                               |
|                           |                                                             |                                                                                                 |                                      |                                                                                                                                          |
|                           |                                                             |                                                                                                 |                                      | Total Amount                                                                                                                             |
|                           |                                                             |                                                                                                 |                                      | ·····                                                                                                                                    |
|                           |                                                             |                                                                                                 |                                      | SEND TO ARCHITECT                                                                                                                        |
|                           |                                                             |                                                                                                 |                                      | APPROVE                                                                                                                                  |
|                           |                                                             |                                                                                                 | -                                    | TAKE ACTION                                                                                                                              |
|                           |                                                             |                                                                                                 |                                      | TAKE ACTION                                                                                                                              |