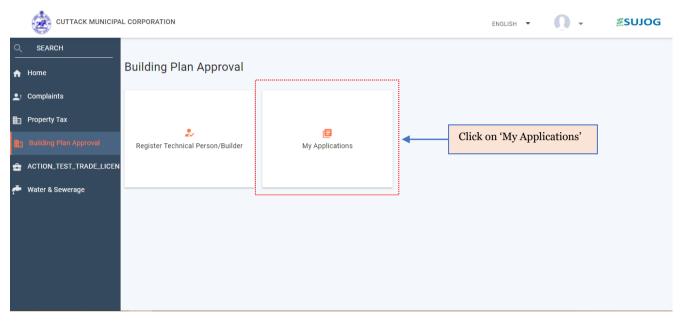

### Step 2 : Building Plan Approval Page

#### Step 3 : My Application Page

|               | CUTTACK MUNICIPA                                                                                    | L CORPORATION                                                                                                     | ENGLISH - 🚺 - ZSUJOG                                                                                                    |  |  |  |  |
|---------------|-----------------------------------------------------------------------------------------------------|-------------------------------------------------------------------------------------------------------------------|-------------------------------------------------------------------------------------------------------------------------|--|--|--|--|
| <u>_</u><br>♠ | SEARCH<br>Home                                                                                      | My Applications                                                                                                   |                                                                                                                         |  |  |  |  |
| <b>b</b>      | Complaints<br>Property Tax<br>Building Plan Approval<br>ACTION_TEST_TRADE_LICEN<br>Water & Sewerage | Application number<br>Owner Name<br>Service type<br>Assigned To<br>Status<br>SLA (Days Remaining)<br>VIEW DETAILS | OD-BP-2021-05-11-000521<br>Freddy Citizen<br>Building permit - New construction<br>NA<br>Citizen Approval Pending<br>60 |  |  |  |  |
|               |                                                                                                     | Application number<br>Owner Name<br>Service type<br>Assigned To<br>Status<br>Status                               | OD-BP-2021-05-10-000520<br>Freddy Citizen<br>Building permit - New construction<br>NA<br>Approved                       |  |  |  |  |