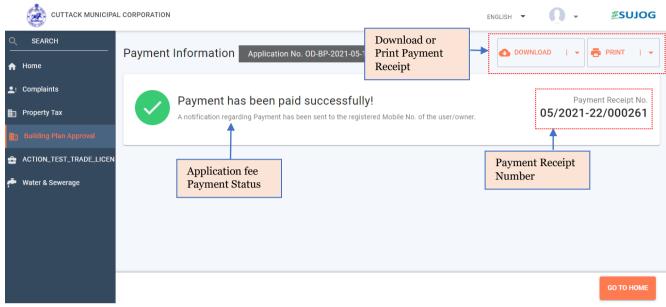

|
|                             | Note: We will redirect<br>verifies your net bankir | you to the bank you have chosen above. Once the bank<br>ng credentials, we will proceed with your payment. |                                           |
|                             | Save your bank                                     | a name with CCAvenue Checkout for future payments.                                                         |                                           |
| Click here to<br>make payme | D INR 1806 00 c                                    | acy Policy by proceeding with this payment.<br>Total Amount Payable)<br>Cancel                             |                                           |

#### Step 5- Download Fee Receipt and Application submission confirmation



# 3.4 Track application progress

The following steps has to be followed to track application progress after application submission to approving authority.

#### Step 1 – Open My Applications Page

|            | CUTTACK MUNICIP         | AL ( | CORPORATION          |                                      |       | ENGLISH 🔻                          | 0 | Ŧ | <b>≝SUIOG</b> |
|------------|-------------------------|------|----------------------|--------------------------------------|-------|------------------------------------|---|---|---------------|
| ٩          | SEARCH                  |      |                      |                                      |       |                                    |   |   |               |
| A          | Home                    |      | ly Applications