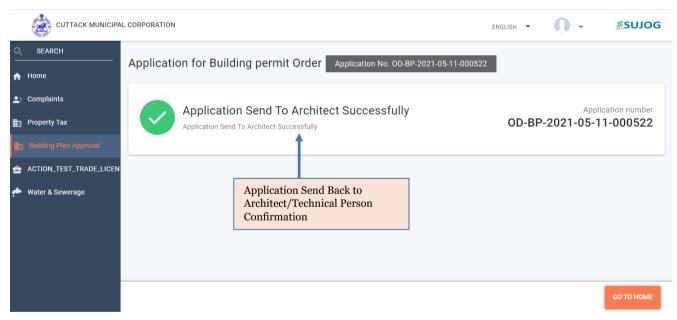

# **3.2** Send Back Application to Architect/Technical Person for Correction

Citizen (Owner) can send the application back to Architect/Technical Person if any changes to the application details are required or if any document uploaded is not correct/missing. In such case, the necessary changes can be incorporated by the Architect/Technical Person on the behalf of the Citizen and the application can be submitted again to the Citizen for his/her approval.

#### Step 4: Send Back Application Confirmation Page