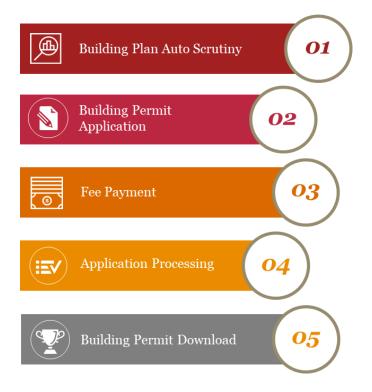

## **1.3** Intended Audience and Functionalities

This manual can be used by Citizens to monitor and track their building Permit application and make Online fee payments.

The OBPAS allows the User to

- Apply for a Building Permit
- Complete the Payment for OBPAS
- Download receipts of the payments.
- Keep a track of the status of the Application.