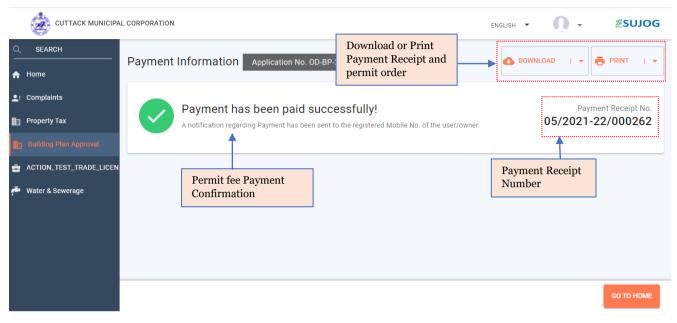

# 3.5 Permit Fee Payment

Please follow the bellow steps to pay Permit fee.

| Step 1 - | My Applications Page |  |
|----------|----------------------|--|
|----------|----------------------|--|

|            | CUTTACK MUNICIPA        | AL CORPORATION       | Select the respective application by referring to the | ENGLISH - ØSUJO                    | G |
|------------|-------------------------|----------------------|-------------------------------------------------------|------------------------------------|---|
| ٩          | SEARCH                  |                      | application number                                    |                                    |   |
| A          | Home                    | My Applications      | ↓                                                     |                                    |   |
| <b>.</b> : | Complaints              | Application number   |                                                       | OD-BP-2021-05-11-000521            |   |
| ₽          | Property Tax            | Owner Name           |                                                       | Freddy Citizen                     |   |
| <u>₩</u> . |                         | Service type         |                                                       | Building permit - New construction |   |
| ŧ:         |                         | Assigned To          |                                                       | NA                                 |   |
| <u> </u>   | ACTION_TEST_TRADE_LICEN | Status               |                                                       | Pending Sanction Fee Payment       |   |
| -          |                         | SLA (Days Remaining) |                                                       | 60                                 |   |
| ē          | Water & Sewerage        | VIEW DETAILS         |                                                       |                                    |   |
|            |                         |                      |                                                       |                                    |   |
|            |                         |                      |                                                       |                                    |   |
|            |                         | Application number   |                                                       | OD-BP-2021-05-10-000520            |   |
|            |                         | Owner Name           |                                                       | Freddy Citizen                     |   |
|            |                         | Service type         |                                                       | Building permit - New construction |   |
|            |                         | Assigned To          |                                                       | NA                                 |   |
|            |                         | Status               |                                                       | Approved                           |   |
|            |                         | SLA (Dave Domaining) |                                                       | 50                                 | - |

#### Step 2 – Applications Detail

|            | CUTTACK MUNICIPA        | L CORPORATION   |                                            |                                        |                     | ENGLISH -                   | ↓ ŽSUJOG        |
|------------|-------------------------|-----------------|--------------------------------------------|----------------------------------------|---------------------|-----------------------------|-----------------|
| م          | SEARCH                  | Application det | aile                                       |                                        |                     |                             |                 |
| A          | Home                    |                 | -BP-2021-05-11-000521                      |                                        |                     | 🚯 DOWNLOAD   👻              | 🖶 PRINT   👻     |
| <b>.</b> : | Complaints              |                 |                                            |                                        |                     |                             |                 |
| ₽          | Property Tax            | Task Status     |                                            |                                        |                     |                             |                 |
| ₽          | Building Plan Approval  | Date 11/05/2021 | <sup>Updated By</sup><br>Freddy - Planning | Status<br>Pending Sanction Fee Payment | Current Owner<br>NA | Comments<br>Approved        |                 |
| ŝ          | ACTION_TEST_TRADE_LICEN |                 | Assistant                                  |                                        |                     |                             |                 |
| <b></b>    | Water & Sewerage        |                 | eport- 1<br>nspection Time<br>:00 PM       |                                        |                     | Click here to go<br>details | o to Permit fee |

#### Step 3 – Permit fee details

| CUTTACK MUNICIPAL C       | ORPORATION |                     |                                       | Permit fee details with<br>breakdown | - ∡ ≊SUJOC     |
|---------------------------|------------|---------------------|---------------------------------------|--------------------------------------|----------------|
| C SEARCH                  | Paymer     | nt Information      | Consumer Code OD-BP-2021-05-11-000521 | Dieakuowii                           |                |
| Home                      | ·····      |                     |                                       | <b></b>                              |                |
| Complaints                | Paym       | ent Collection Deta | ils                                   |                                      |                |
| Property Tax              | Fee        | e Estimate          |                                       |                                      | Total Amount   |
|                           |            |                     |                                       |                                      | Rs 35548       |
|                           | Welt       | fare Cess           | 31073                                 |                                      |                |
| ACTION_TEST_TRADE_LICENSE | San        | ction Fees          | 2475                                  |                                      |                |
| Water & Sewerage          | Rete       | ention Fees         | 2000                                  |                                      |                |
|                           | Shel       | lter Fees           | 0                                     |                                      |                |
|                           | Purc       | chasable FAR Fees   | 0                                     | Click here to                        | make           |
|                           | Seci       | urity Deposit       | 0                                     | permit fee pa                        |                |
|                           | Arre       | ars                 | 0                                     | permit ice p                         | ayment         |
|                           | Toti       | al Amount           | 35548                                 |                                      |                |
|                           |            |                     |                                       |                                      |                |
|                           |            |                     |                                       |                                      | •              |
|                           |            |                     |                                       |                                      | MAKE PAYMENT > |

#### Sample Permit Fee Receipt

| (e) 7260-5 (e)       | k Municipal Corporation           |                                                  | Cuttack Municipal Corporation<br>001-2345876<br>http://cmccuttack.gov.in<br>complaints.cuttack@gmail.com |
|----------------------|-----------------------------------|--------------------------------------------------|----------------------------------------------------------------------------------------------------------|
| Receipt No.          | 05/2021-22/000262                 | Consumer ID                                      | OD-BP-2021-05-11-000521                                                                                  |
| Payment Date         | 11/05/2021                        | Payer Name                                       | Freddy Citizen                                                                                           |
| Payer Contact        | 911111112                         | PDF_STATIC_LAB<br>ONSOLIDATED_R<br>PT_PAYMENT_ST | ECEI                                                                                                     |
| Service Type         | Sanction Fee                      | Billing Period                                   | 01/01/2021 to 31/12/2021                                                                                 |
| Total Bill Amount    | ₹ 35548                           | Paid Amount                                      | ₹ 35548                                                                                                  |
| Pending Amount       | ₹ 0                               | Excess Amount                                    | T 0                                                                                                      |
| Payment Mode         | Online                            | Transaction ID                                   | OD_PG_2021_05_11_000226_<br>17                                                                           |
| G8 Receipt No.       | NA                                | G8 Receipt Date                                  | NA                                                                                                       |
| Generated By: Fred   | dy Architect                      |                                                  | Commissioner/EO                                                                                          |
| This is Computer ger | nerated receipt, Signature is not | required                                         |                                                                                                          |
| DISCLAIMER           |                                   |                                                  |                                                                                                          |
| 1. Payment received  | d by cheque/demand draft shall    | be subject to realizati                          | on.                                                                                                      |
| 2. This document is  | not a proof of Property Owner     | ship and regularizatio                           | n of unauthorized construction.                                                                          |
| 3. This is a comput  | er generated document             |                                                  |                                                                                                          |
|                      |                                   |                                                  |                                                                                                          |